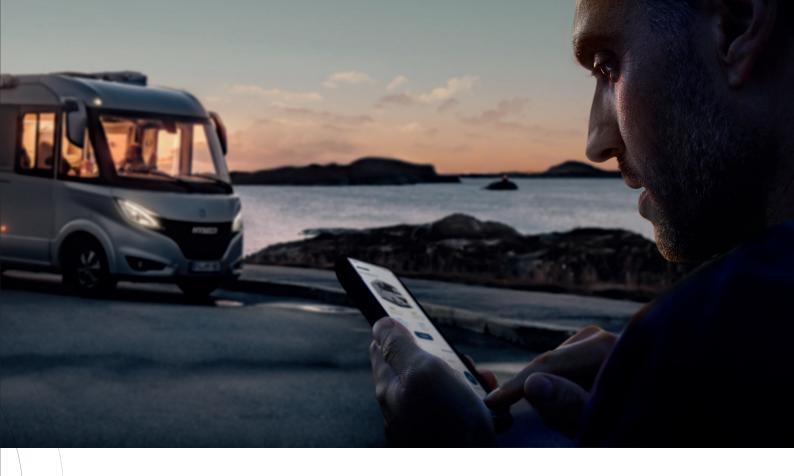

## THE NEW HYMER CONNECT APP.

#### PIONEERING AND GAME-CHANGING

HYMER Connect is a unique, digital ecosystem that turns your HYMER into a smart motorhome.

It combines access to vehicle information with control of the living-area functions - via the convenient and intuitive app, whether nearby via Bluetooth or remotely over the mobile network. The HYMER Connect app comes with pre-installed scenarios that you can, of course, customise to create your personal feel-good atmosphere. Your fully connected HYMER will thus turn every trip into something special.

#### **HOW DOES THE APP CONNECT TO MY MOTORHOME?**

The various features can be controlled by smartphone from any location — when close to the motorhome (at a radius of around 15 m), the app connects via Bluetooth, and when further away, the app works via the mobile phone network. This service will be available from April 2021.