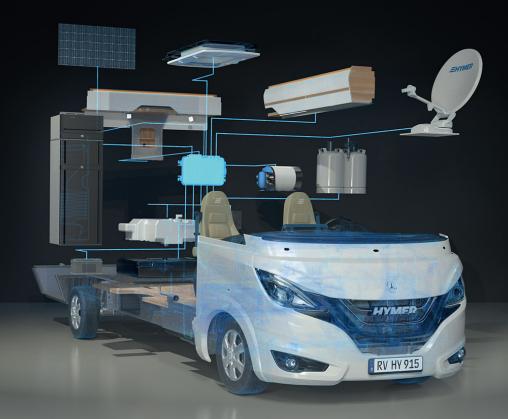

#### **CURRENTLY AVAILABLE FOR RETROFITTING:**

#### SOLAR INSTALLATION

All solar installations can be retrofitted (depending on the solar controller).

#### \* SATELLITE SYSTEM

Only one of the following SAT systems can be retrofitted: Ten Haaft Oyster 80 single, Ten Haaft Oyster 80 twin, Ten Haaft Cytrax DX Vision with Feature Box.

#### **HAIR CONDITIONING**

Air conditioning is only compatible with vehicles fitted with the Truma Aventa Comfort.