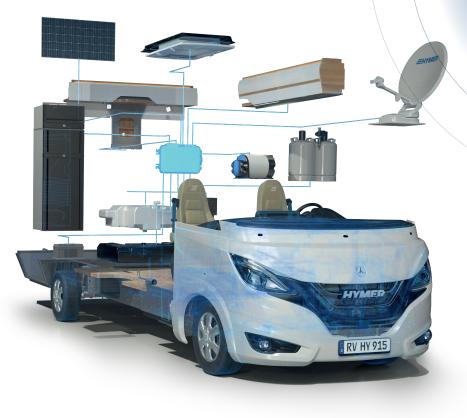

#### **CURRENTLY AVAILABLE FOR RETROFITTING:**

#### SOLAR INSTALLATION

All solar installations can be retrofitted (depending on the solar controller).

#### \* SATELLITE SYSTEM

Only one of the following SAT systems can be retrofitted: Ten Haaft Oyster 80 single, Ten Haaft Oyster 80 twin, Ten Haaft Cytrax DX Vision with Feature Box.

#### **HAIR CONDITIONING**

Air conditioning is only compatible with vehicles fitted with the Truma Aventa Comfort.