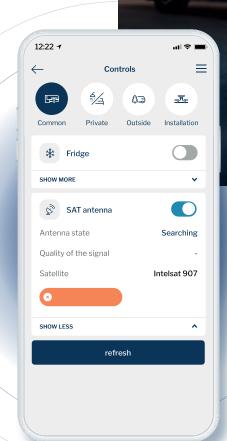

#### WHAT CAN I CONTROL WITH THE APP?

- ≟ Lighting system
- \* Refrigerator
- ∄ Heater
- 12V 12V switch
- ₹ Water pump
- & Boiler
- Information on water tanks, batteries, power supply
- Chassis information (depending on compatibility with Mercedes-Benz)

#### **HOW DOES THE APP CONNECT TO MY MOTORHOME?**

The various features can be controlled by smartphone from any location — when close to the motorhome (at a radius of around 15 m), the app connects via Bluetooth, and when further away, the app works via the mobile phone network. This service will be available from April 2021.