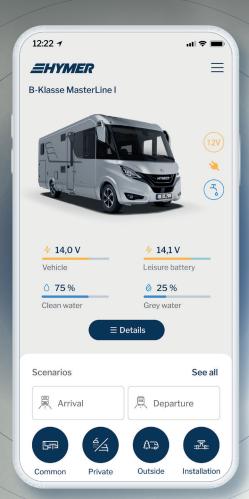

#### WHAT CAN I CONTROL WITH THE APP?

- ≟ Lighting system
- \* Refrigerator
- ∄ Heater
- 12V 12V switch
- ₹ Water pump
- & Boiler
- Information on water tanks, batteries, power supply
- Chassis information (depending on compatibility with Mercedes-Benz)

#### **HOW DOES THE APP CONNECT TO MY MOTORHOME?**

The various features can be controlled by smartphone from any location — when close to the motorhome (at a radius of around 15 m), the app connects via Bluetooth, and when further away, the app works via the mobile phone network. This service will be available from April 2021.